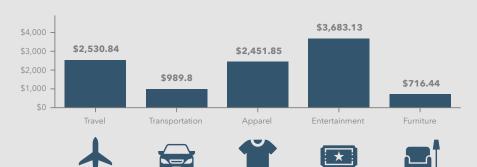

# Executive Summary - Call Outs

185 Century Ave S, Saint Paul, Minnesota, 55119 (1 mile) 185 Century Ave S, Saint Paul, Minnesota, 55119 Ring of 1 mile Prepared by Esri Latitude: 44.93663 Longitude: -92.98459

## KEY SPENDING FACTS

This infographic contains data provided by Esri, Esri and Bureau of Labor Statistics, Esri and Infogroup. The vintage of the data is 2019, 2024.

© 2020 Esr

Spending facts are average annual dollars per household