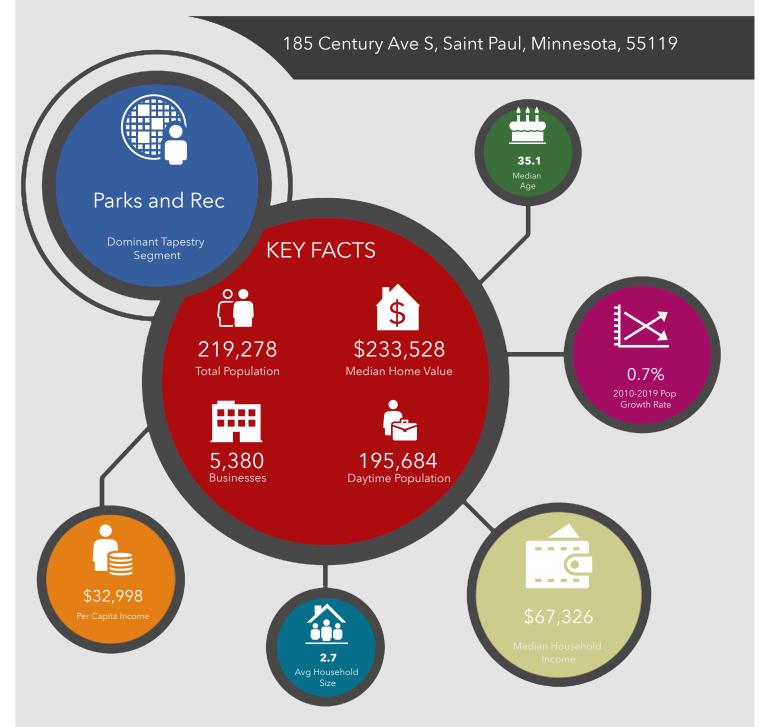

# Executive Summary - Call Outs

185 Century Ave S, Saint Paul, Minnesota, 55119 (5 miles) 185 Century Ave S, Saint Paul, Minnesota, 55119 Ring of 5 miles Prepared by Esri Latitude: 44.93663 Longitude: -92.98459

## KEY SPENDING FACTS

This infographic contains data provided by Esri, Esri and Bureau of Labor Statistics, Esri and Infogroup. The vintage of the data is 2019, 2024.

© 2020 Esri

Spending facts are average annual dollars per household