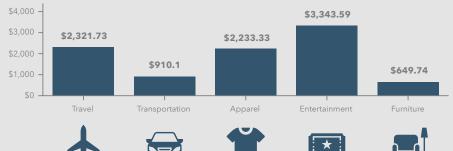

# Executive Summary - Call Outs

185 Century Ave S, Saint Paul, Minnesota, 55119 (3 miles) 185 Century Ave S, Saint Paul, Minnesota, 55119 Ring of 3 miles

Prepared by Esri

### **KEY SPENDING FACTS**

This infographic contains data provided by Esri, Esri and Bureau of Labor Statistics, Esri and Infogroup. The vintage of the data is 2019, 2024.

Spending facts are average annual dollars per household