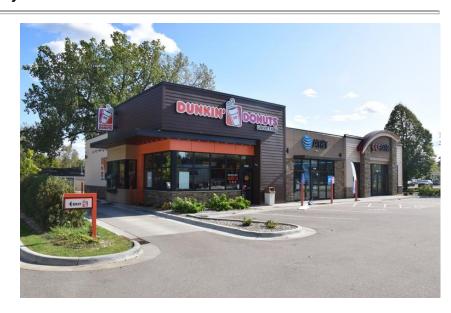

Dunkin' Anchored Multi-Tenant Neighborhood Retail Center | 100% LEASED NEW CONSTRUCTION STRIP CENTER

## **Excellent curb appeal facing Highway 169**