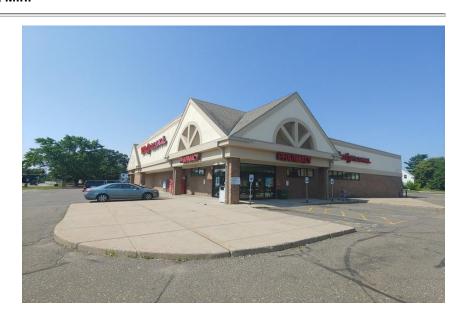

## Walgreens | ESSENTIAL TENANT \$250,000 DST Interest Avail. \$100K Min.

## Walgreens

## Minnesota

| Price                        | \$3,350,000 |
|------------------------------|-------------|
| Cap Rate                     | 6.04%       |
| Average Cap Rate             | 6.04%       |
| NOI                          | \$202,720   |
| Building<br>Size/Square Feet | 13,450      |
| Lot size                     | 2 Acres     |
| Year Built                   | 1994        |