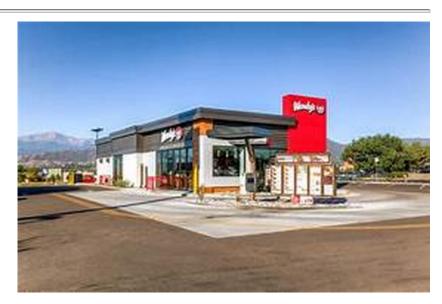

## Wendy's | FANTASTIC AREA LOCATION IN A GREAT NEIGHBORHOOD! Fantastic neighborhood

| _   |    |    |
|-----|----|----|
| Geo | ra | ıa |
| 000 | ı  | ı  |

| Occigia                      |             |
|------------------------------|-------------|
| Price                        | \$1,310,000 |
| Cap Rate                     | 5.80%       |
| Average Cap Rate             | 4.25%       |
| NOI                          | \$76,036    |
| Building<br>Size/Square Feet | 3,501       |
| Lot size                     | 1 Acres     |
| Year Built                   | 1994        |